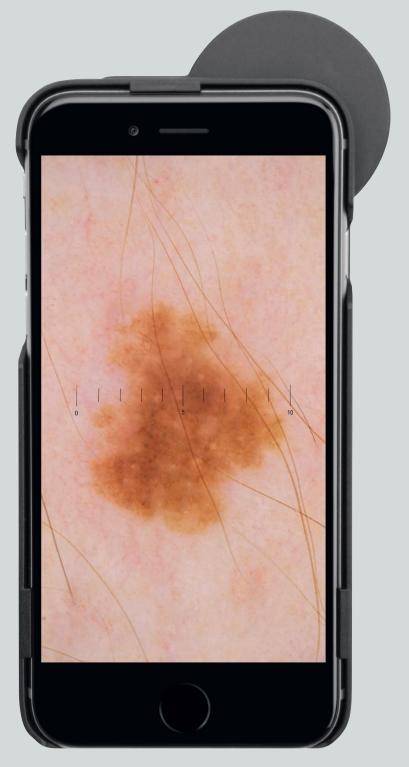

## NEW! HEINE® iC1 – 21st Century Digital Dermatoscopy

The HEINE iC1 is a new image capturing device to record clinical and dermatoscopic images for documenting, monitoring and supporting differential diagnosis of melanoma and other skin lesions. Innovative HEINE LEDHQ illumination combined with precision optics provide high resolution and reflex-free images with an Apple iPhone 6° or iPhone 6s°. The integrated Toggle Function allows you to easily alternate between polarised and non-polarised views.