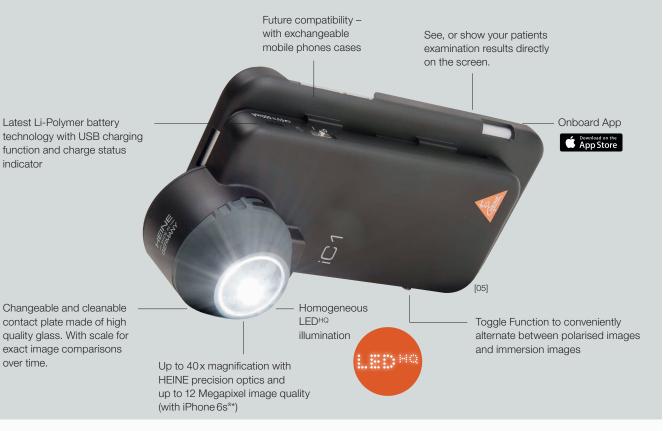

## NEW! HEINE® iC1 – 21st Century Digital Dermatoscopy

The HEINE iC1 is a new image capturing device to record clinical and dermatoscopic images for documenting, monitoring and supporting differential diagnosis of melanoma and other skin lesions. Innovative HEINE LEDHQ illumination combined with precision optics provide high resolution and reflex-free images with an Apple iPhone 6° or iPhone 6s°. The integrated Toggle Function allows you to easily alternate between polarised and non-polarised views.

## [ TECHNICAL DATA ]

| Catalogue number     | K-270.28.305 iC1 set/6 [05] complete with: HEINE iC1 with contact plate with scale, mobile phone case iC1/6 currently available for Apple® iPhone 6® and iPhone 6s®, USB cord with medical approved plug-in power supply |
|----------------------|--------------------------------------------------------------------------------------------------------------------------------------------------------------------------------------------------------------------------|
| GTIN                 | 4053755186044                                                                                                                                                                                                            |
| Available versions   | iC 1/6 for iPhone 6, iPhone 6s                                                                                                                                                                                           |
| Weight               | 140g                                                                                                                                                                                                                     |
| Dimensions           | 140x65x42mm up to 155x75x50mm                                                                                                                                                                                            |
| Users manual         | DE, GB, FR, ES, IT, SE, NL, DK, FI, PT                                                                                                                                                                                   |
| Operating conditions | +10°C to +35°C, 30% to 75% RH, 700hPa to 1060hPa                                                                                                                                                                         |
| Terms of transport   | -20 °C to +50 °C, 45 % to 85 % RH, 500 hPa to 1060 hPa                                                                                                                                                                   |
| Electrical data      | micro USB (5V) <500 mA, charching time typ. 2,5h, operating time typ. 3,5h<br>Li-Polymer rechargeable battery                                                                                                            |
| Optical data         | Optical magnification = 15x, digital magnification = 40x<br>(with iPhone 6° and 24" display), 21 mm field of view                                                                                                        |
| LED                  | 4x high power LEDs, colour temp. typ. 5000K, working life typ. 100000h, typ. CRI ≥80                                                                                                                                     |