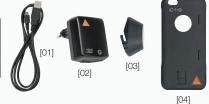

## [ ACCESSORIES ]

| USB cord with E4-USB Medical approved plug-in power supply [01] + [02] Medical approved plug-in power supply with 5V and 500 mA; changeable plug adapter | Art.Nr: <b>X-000.99.303</b> |
|----------------------------------------------------------------------------------------------------------------------------------------------------------|-----------------------------|
| Contact plate with scale [03]                                                                                                                            | Art.Nr: K-000.34.201        |
| Mobile phone case, currently available for Apple® iPhone 6® and iPhone 6s® [04]                                                                          | Art.Nr: K-000.34.250        |